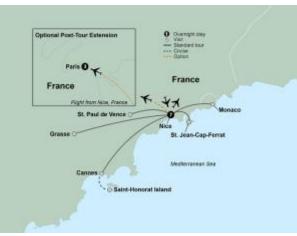

#### **ITINERARY AT A GLANCE**

Day 1 Overnight Flight Days 2 – 8 Radisson Blu Hotel Nice, Nice On some dates alternate hotels may be used. Day 1: Thursday, October 30, 2025 Overnight Flight It's time to live the good life and embark on a getaway to the fabulous French Riviera, or *Côte d'Azur*. With its elegant coastal resorts, superb eateries, chic boutiques, and captivating museums, it's the ultimate sunny retreat for the elite. Unpack your bags just once and stay at a single hotel for your entire adventure, which begins with an overnight flight to France.

**Day 4: Sunday, November 2, 2025 Nice - Monaco - Monte Carlo -Nice** Travel along the spectacular *Corniche* coastal road to the Principality of Monaco. On a walking tour, view the changing of the guards and visit the Cathedral of Monaco – the permanent resting place of Prince Rainier III and Princess Grace. Then **it's your choice!** Explore the tiny country on a panoramic Little Train tour\* taking you across to Monte Carlo for views of its famous casino **-OR-** visit the Oceanographic Museum, perusing its aquarium and the collection of fossils and skeletons amassed by the great researcher Jacques Cousteau. (*B*)

**Day 5: Monday, November 3, 2025 Nice - Grasse - Nice** Today, learn the secrets of perfume making during a hands -on workshop and tour of the Fragonard perfumery, where fragrant formulations have been prepared since 1782. Spend time soaking up the atmosphere of this charming *Provençal* hill town before returning to Nice for an evening at leisure. (*B*)

Day 6: Tuesday, November 4, 2025 Nice - Cannes - Nice Journey to the countryside to get to know a family-run winery's story. Pause to taste the locally produced wine before continuing to Cannes to perhaps rub elbows with Europe's elite. Walk in the footsteps of celebrities when you see the Film Festival Palace and the iconic red carpet featured during the Cannes Film Festival. During your free time, explore the cobbled lanes of the *Le Suquet* neighborhood or the lively Forville farmers' market. Then return to Nice in the late afternoon. In Nice this evening, savor a tasting menu highlighting the delights of the south of France. (*B*, *D*)

Day 8: Thursday, November 6, 2025 Nice - St. Paul de Vence - Nice This morning, venture to historic St. Paul de Vence, situated atop a hill overlooking the beautiful countryside of Provence. Explore this walled medieval village, soaking in its distinctive light, said to have inspired Matisse, Braque, Chagall, and other artists. This evening, join your fellow travelers for a farewell dinner celebrating the end of an unforgettable trip. (B, D)