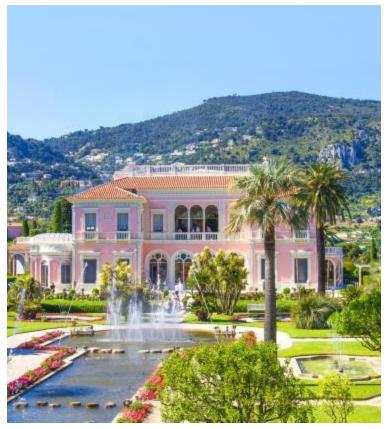

Day 7: Wednesday, November 5, 2025 Nice - Saint-Jean-Cap-Ferrat - Nice Head to Saint-Jean-Cap-Ferrat, referred to as the crown jewel of the French Riviera, where you'll visit the impressive Villa Ephrussi de Rothschild. Uncover the lush gardens replete with jawdropping views of the Mediterranean Sea. Your visit to the villa is complete with lunch served in the charming tearoom overlooking the Bay of Villefranche. Back in Nice, enjoy free time to relax and take in the laid-back atmosphere along the Riviera. Perhaps you'll join an optional excursion that takes you to the Italian French village of Menton, and after working up an appetite, to savor a peaceful dinner in the medieval village of Èze. (B, L)